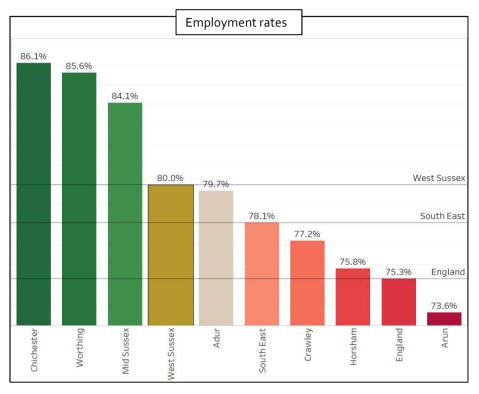

### A place that provides opportunity for all

- Economically active employment rate
   https://public.tableau.com/views/EconomicallyActive/EconomicallyActive?:embed=y&:showVizHome=no
- Average gross weekly earnings –full time workers resident in West Sussex https://public.tableau.com/views/ASHE/ASHE?:embed=y&:showVizHome=no