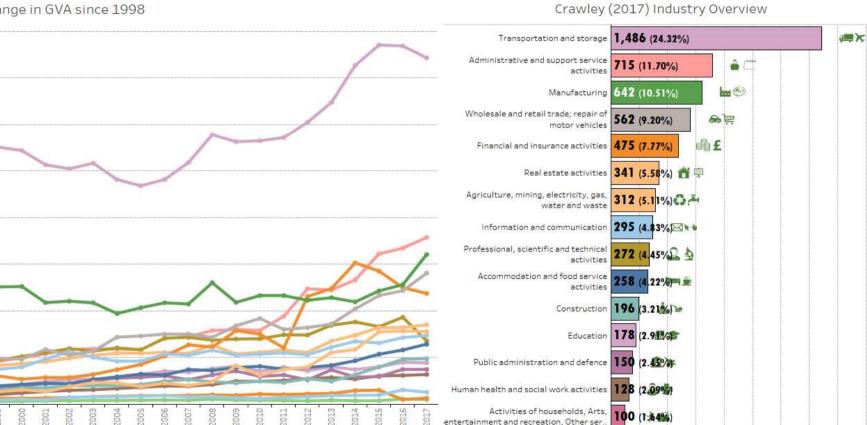

#### Industry Change in GVA since 1998

#### Crawley GVA (balanced approach)

#### Industry Change in GVA since 1998

1600-

1400

1200

1000

800

600

400

200

GVA £m

2017

entertainment and recreation, Other ser.

2014

### THE WEST SUSSEX WAY

100 (1.64%)