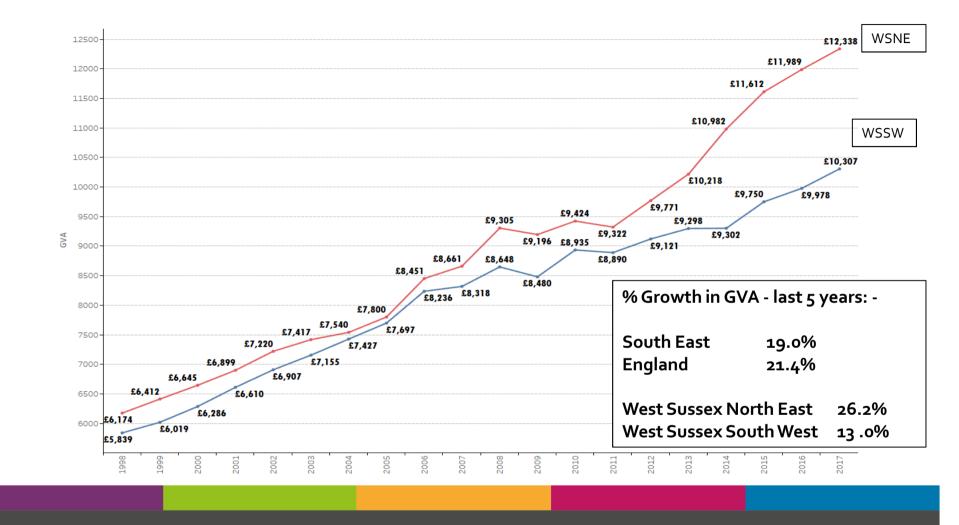

## West Sussex – Gross Value Added

GVA - Difference between WSNE & WSSW since 1998