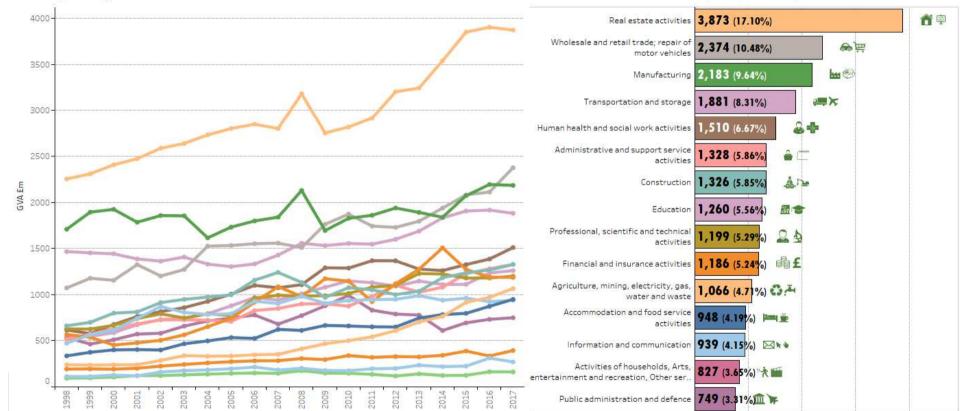

#### Industry Change in GVA since 1998

#### Industry Change in GVA since 1998

1600-

1400

1200

1000

800

600

400