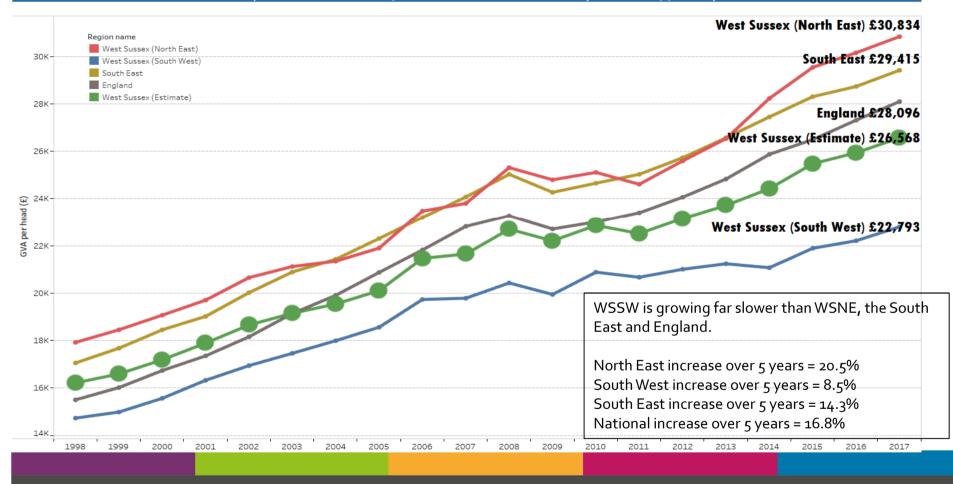

## West Sussex – Gross Value Added

GVA - Difference between WSNE & WSSW since 1998

## **Economic Growth – GVA per Head**

North/South divide in GVA per head across West Sussex (balanced approach)

## West Sussex – GVA per Head vs GVA per Job (2017)

| in a start | 2017 GVA per           | nead       |               | 2017 GVA per filled Job           |         |            |              |  |
|------------------------------------------------------------------------------------------------------------------------------------------------------------------------------------------------------------------------------------------------------------------------------------------------------------------------------------------------------------------------------------------------------------------------------------------------------------------------------------------------------------------------------------------------------------------------------------------------------------------------------------------------------------------------------------------------------------------------------------------------------------------------------------------------------------------------------------------------------------------------------------------------------------------------------------------------------------------------------------------------------------------------------------------------------------------------------------------------------------------------------------------------------------------------------------------------------------------------------------------------------------------------------------------------------------------------------------------------------------------------------------------------------------------------------------------------------------------------------------------------------------------------------------------------------------------------------------------------------------------------------------------------------------------------------------------------------------------------------------------------------------------------------------------------------------------------------------------------------------------------------------|------------------------|------------|---------------|-----------------------------------|---------|------------|--------------|--|
| Milton Keynes                                                                                                                                                                                                                                                                                                                                                                                                                                                                                                                                                                                                                                                                                                                                                                                                                                                                                                                                                                                                                                                                                                                                                                                                                                                                                                                                                                                                                                                                                                                                                                                                                                                                                                                                                                                                                                                                      |                        |            | £49,516       | Milton Keynes                     |         |            | £69,380      |  |
| Berkshire                                                                                                                                                                                                                                                                                                                                                                                                                                                                                                                                                                                                                                                                                                                                                                                                                                                                                                                                                                                                                                                                                                                                                                                                                                                                                                                                                                                                                                                                                                                                                                                                                                                                                                                                                                                                                                                                          |                        | £41,727    |               | Berkshire                         |         |            | £69,135      |  |
| West Surrey                                                                                                                                                                                                                                                                                                                                                                                                                                                                                                                                                                                                                                                                                                                                                                                                                                                                                                                                                                                                                                                                                                                                                                                                                                                                                                                                                                                                                                                                                                                                                                                                                                                                                                                                                                                                                                                                        | West Surrey £35,68     |            |               | East Surrey                       | £65,12  |            | £65,127      |  |
| Oxfordshire                                                                                                                                                                                                                                                                                                                                                                                                                                                                                                                                                                                                                                                                                                                                                                                                                                                                                                                                                                                                                                                                                                                                                                                                                                                                                                                                                                                                                                                                                                                                                                                                                                                                                                                                                                                                                                                                        |                        | £34,016    |               | West Surrey                       |         | £64,278    |              |  |
| North Hampshire                                                                                                                                                                                                                                                                                                                                                                                                                                                                                                                                                                                                                                                                                                                                                                                                                                                                                                                                                                                                                                                                                                                                                                                                                                                                                                                                                                                                                                                                                                                                                                                                                                                                                                                                                                                                                                                                    |                        | £31,167    |               | Buckinghamshire CC                | £61,048 |            | 48           |  |
| East Surrey                                                                                                                                                                                                                                                                                                                                                                                                                                                                                                                                                                                                                                                                                                                                                                                                                                                                                                                                                                                                                                                                                                                                                                                                                                                                                                                                                                                                                                                                                                                                                                                                                                                                                                                                                                                                                                                                        |                        | £31,105    |               | North Hampshire                   | £59,743 |            |              |  |
| West Sussex (North East)                                                                                                                                                                                                                                                                                                                                                                                                                                                                                                                                                                                                                                                                                                                                                                                                                                                                                                                                                                                                                                                                                                                                                                                                                                                                                                                                                                                                                                                                                                                                                                                                                                                                                                                                                                                                                                                           |                        | £30,834    |               | South East                        | £57,407 |            |              |  |
| Buckinghamshire CC                                                                                                                                                                                                                                                                                                                                                                                                                                                                                                                                                                                                                                                                                                                                                                                                                                                                                                                                                                                                                                                                                                                                                                                                                                                                                                                                                                                                                                                                                                                                                                                                                                                                                                                                                                                                                                                                 | -                      | £30,131    | Oxfordshire £ |                                   | £57,125 |            |              |  |
| South East                                                                                                                                                                                                                                                                                                                                                                                                                                                                                                                                                                                                                                                                                                                                                                                                                                                                                                                                                                                                                                                                                                                                                                                                                                                                                                                                                                                                                                                                                                                                                                                                                                                                                                                                                                                                                                                                         | uth East £29,415       |            |               | West Kent                         | £57,051 |            |              |  |
| West Kent                                                                                                                                                                                                                                                                                                                                                                                                                                                                                                                                                                                                                                                                                                                                                                                                                                                                                                                                                                                                                                                                                                                                                                                                                                                                                                                                                                                                                                                                                                                                                                                                                                                                                                                                                                                                                                                                          | Kent £29,057           |            |               | England                           | £55,176 |            |              |  |
| Central Hampshire                                                                                                                                                                                                                                                                                                                                                                                                                                                                                                                                                                                                                                                                                                                                                                                                                                                                                                                                                                                                                                                                                                                                                                                                                                                                                                                                                                                                                                                                                                                                                                                                                                                                                                                                                                                                                                                                  |                        | £29,053    |               | Central Hampshire                 |         | £54,812    |              |  |
| England                                                                                                                                                                                                                                                                                                                                                                                                                                                                                                                                                                                                                                                                                                                                                                                                                                                                                                                                                                                                                                                                                                                                                                                                                                                                                                                                                                                                                                                                                                                                                                                                                                                                                                                                                                                                                                                                            | England £28,096        |            |               | South Hampshire                   | £       | 54,406     |              |  |
| Brighton and Hove                                                                                                                                                                                                                                                                                                                                                                                                                                                                                                                                                                                                                                                                                                                                                                                                                                                                                                                                                                                                                                                                                                                                                                                                                                                                                                                                                                                                                                                                                                                                                                                                                                                                                                                                                                                                                                                                  | Brighton and Hove £27, |            |               | West Sussex (North East)          | £5      | 3,893      |              |  |
| Southampton                                                                                                                                                                                                                                                                                                                                                                                                                                                                                                                                                                                                                                                                                                                                                                                                                                                                                                                                                                                                                                                                                                                                                                                                                                                                                                                                                                                                                                                                                                                                                                                                                                                                                                                                                                                                                                                                        | £2                     | 7,502      |               | Southampton                       | £5      | 3,845      |              |  |
| Portsmouth £24                                                                                                                                                                                                                                                                                                                                                                                                                                                                                                                                                                                                                                                                                                                                                                                                                                                                                                                                                                                                                                                                                                                                                                                                                                                                                                                                                                                                                                                                                                                                                                                                                                                                                                                                                                                                                                                                     |                        | 6,689      |               | Medway                            | £52,464 |            |              |  |
| Mid Kent                                                                                                                                                                                                                                                                                                                                                                                                                                                                                                                                                                                                                                                                                                                                                                                                                                                                                                                                                                                                                                                                                                                                                                                                                                                                                                                                                                                                                                                                                                                                                                                                                                                                                                                                                                                                                                                                           | £24,296                | -          |               | Kent <mark>T</mark> hames Gateway | £50,748 |            |              |  |
| South Hamp <mark>shire</mark>                                                                                                                                                                                                                                                                                                                                                                                                                                                                                                                                                                                                                                                                                                                                                                                                                                                                                                                                                                                                                                                                                                                                                                                                                                                                                                                                                                                                                                                                                                                                                                                                                                                                                                                                                                                                                                                      | £23,693                | -          | head – change | Vest Sussex (South West)          | £50,680 | GVA per    | job – change |  |
| West Sussex (South West)                                                                                                                                                                                                                                                                                                                                                                                                                                                                                                                                                                                                                                                                                                                                                                                                                                                                                                                                                                                                                                                                                                                                                                                                                                                                                                                                                                                                                                                                                                                                                                                                                                                                                                                                                                                                                                                           | £22,793                | over       | last 5 years  | Brighton and Hove                 | £48,934 | over       | ast 5 years  |  |
| Kent Thames Gateway                                                                                                                                                                                                                                                                                                                                                                                                                                                                                                                                                                                                                                                                                                                                                                                                                                                                                                                                                                                                                                                                                                                                                                                                                                                                                                                                                                                                                                                                                                                                                                                                                                                                                                                                                                                                                                                                |                        | Area       | % change      | Isle of Wight                     | £48,114 | Area       | % change     |  |
| Isle of Wight                                                                                                                                                                                                                                                                                                                                                                                                                                                                                                                                                                                                                                                                                                                                                                                                                                                                                                                                                                                                                                                                                                                                                                                                                                                                                                                                                                                                                                                                                                                                                                                                                                                                                                                                                                                                                                                                      |                        | WSNE       | 20.5%         | East Kent                         | £48,111 |            | -            |  |
| East Sussex CC                                                                                                                                                                                                                                                                                                                                                                                                                                                                                                                                                                                                                                                                                                                                                                                                                                                                                                                                                                                                                                                                                                                                                                                                                                                                                                                                                                                                                                                                                                                                                                                                                                                                                                                                                                                                                                                                     |                        | South East | 14.3%         | Portsmouth                        | £47,955 | WSNE       | 13.6%        |  |
| East Kent                                                                                                                                                                                                                                                                                                                                                                                                                                                                                                                                                                                                                                                                                                                                                                                                                                                                                                                                                                                                                                                                                                                                                                                                                                                                                                                                                                                                                                                                                                                                                                                                                                                                                                                                                                                                                                                                          | £19,258                | England    | 16.8%         | East Sussex CC                    | £47,427 | South East | 11.2%        |  |
| Medway                                                                                                                                                                                                                                                                                                                                                                                                                                                                                                                                                                                                                                                                                                                                                                                                                                                                                                                                                                                                                                                                                                                                                                                                                                                                                                                                                                                                                                                                                                                                                                                                                                                                                                                                                                                                                                                                             | £19,205                | WSSW       | 8.5%          | Mid Kent                          | £46,759 | England    | 122%         |  |
|                                                                                                                                                                                                                                                                                                                                                                                                                                                                                                                                                                                                                                                                                                                                                                                                                                                                                                                                                                                                                                                                                                                                                                                                                                                                                                                                                                                                                                                                                                                                                                                                                                                                                                                                                                                                                                                                                    |                        |            |               |                                   |         | WSSW       | 7.3%         |  |

2017 GVA per head