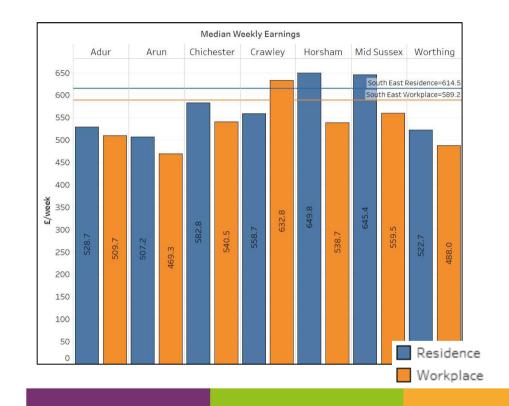

# A Place that Provides Opportunity for All

- Gross weekly pay for full time workers living in West Sussex
- Employment rate of 16-64 year olds

west sussex county council