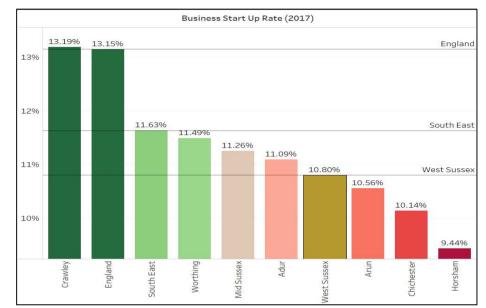

## **A Place Where Businesses Thrive**

## Summary

- West Sussex is generally a strong performing economy, but underperforms in some areas, including when compared to the strongest economies in the South East
- Significant variation in economic performance across the County
- ➢ GVA per head level of West Sussex is below national and regional average
- The gap in GVA growth between the two sub areas is widening
- Employment growth performs well over recent years (2015-2017)
- Business growth lower than regional and national average, but pockets where growth has performed well
- Good rates of economic activity and participation
- > Workplace pay is below residence based pay with the exception of Crawley
- Business start up rate lower than national and regional rate, stronger survival rate