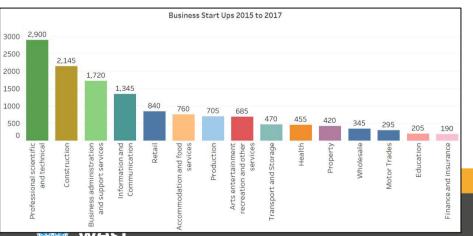

## **A Place Where Businesses Thrive**

## Summary

- West Sussex is generally a strong performing economy, but underperforms in some areas, including when compared to the strongest economies in the South East
- Significant variation in economic performance across the County
- ➢ GVA per head level of West Sussex is below national and regional average
- The gap in GVA growth between the two sub areas is widening
- Employment growth performs well over recent years (2015-2017)
- Business growth lower than regional and national average, but pockets where growth has performed well
- Good rates of economic activity and participation
- > Workplace pay is below residence based pay with the exception of Crawley
- Business start up rate lower than national and regional rate, stronger survival rate