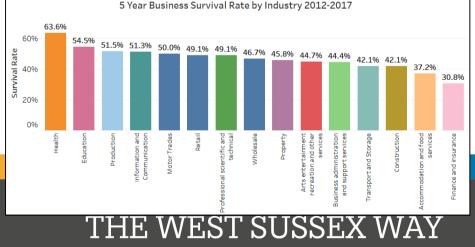

## **A Place Where Businesses Thrive**

## Summary

- West Sussex is generally a strong performing economy, but underperforms in some areas, including when compared to the strongest economies in the South East
- Significant variation in economic performance across the County
- ➢ GVA per head level of West Sussex is below national and regional average
- The gap in GVA growth between the two sub areas is widening
- Employment growth performs well over recent years (2015-2017)
- Business growth lower than regional and national average, but pockets where growth has performed well
- Good rates of economic activity and participation
- > Workplace pay is below residence based pay with the exception of Crawley
- Business start up rate lower than national and regional rate, stronger survival rate