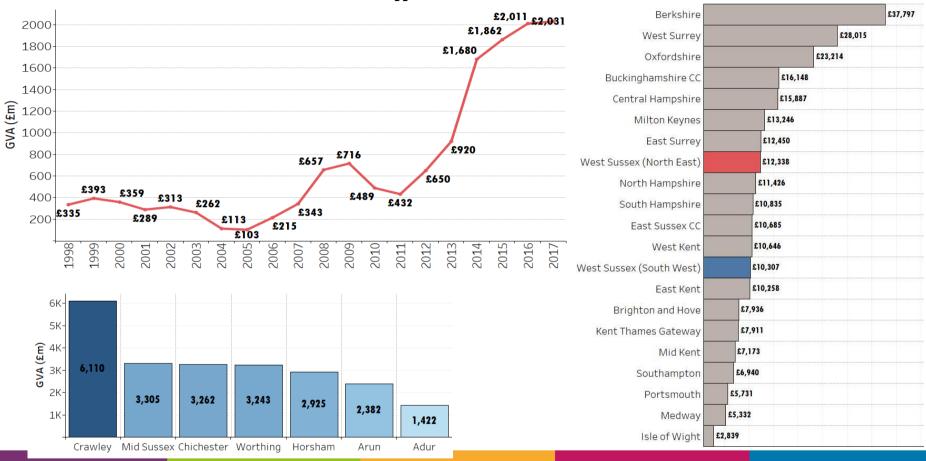

## GVA – all industries West Sussex Areas (£m)

www.westsussex.gov.uk

Agenda Item 5

#### GVA in the South East 2017 (£m)

#### West Sussex GVA (balanced approach)

| Select Area     West Sussex     Adur     Arun     Cruckerse | Chichester Horsham           | Total GVA<br><b>£22,645m</b> |
|-------------------------------------------------------------|------------------------------|------------------------------|
| Chichester<br>Crawley<br>Horsham<br>Mid Sussex<br>Worthing  | © OpenStreetMap contributors | Select Year<br>2017          |