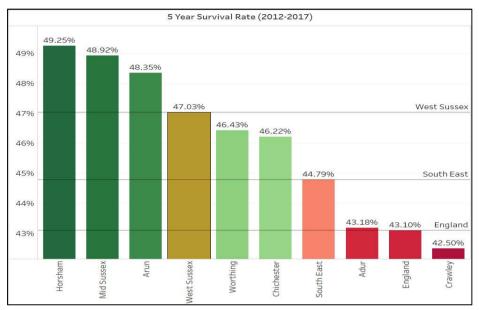

## **A Place Where Businesses Thrive**

## Summary

- West Sussex is generally a strong performing economy, but underperforms in some areas, including when compared to the strongest economies in the South East
- Significant variation in economic performance across the County
- ➢ GVA per head level of West Sussex is below national and regional average
- The gap in GVA growth between the two sub areas is widening
- Employment growth performs well over recent years (2015-2017)
- Business growth lower than regional and national average, but pockets where growth has performed well
- Good rates of economic activity and participation
- > Workplace pay is below residence based pay with the exception of Crawley
- Business start up rate lower than national and regional rate, stronger survival rate